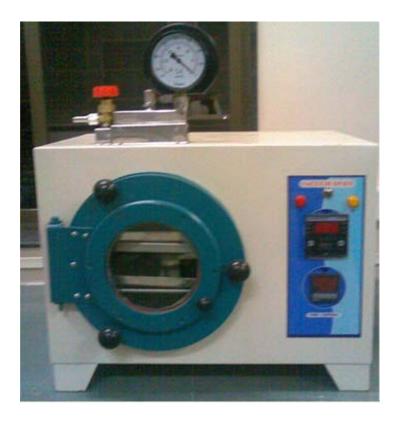

## **VACCUM OVEN**

## **Features**

- Asper IS: 7098. Test: Water Absorption Gravimetric Method.
- Operating voltage 230V AC +10%, 50 Hz
- Temperature range: 50 to 150°C
- Total Wattage of Heater: 1.5KW.
- Digital Temp. controller cum indicator PID (RTD-PT-100,3Wire Sensor) Range: 200.0°C; LC: 0.1°C, Accuracy ±2°C.
- Digital Preset Timer with buzzer Range: 999Hours with battery back-up.
- 2Pole Toggle Switch for Mains ON/OFF.
- Indicators for Main ON and Heater ON.
- Vaccum Pump Capacity Approximate 1milli Bar.
- Option: With or Without Vaccum Pump.
- Vaccum Dial Gauge Range: 760mmHg. (Option: Digital Vaccum gauge )
- Front Teffened glass window for easy of Viewing the Sample.
- 2No's of S.S.Trays.
- Inner Made in Stainless Steel.
- Outer Made in M.S duly powder Coated.
- Asper our Continous R&D the specification may change.